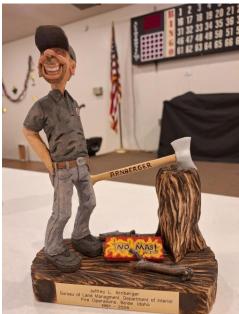

# **SHOW AND TELL**

Dick Minch Bark finished with clear acrylic

Bob King Lotus finished with acrylic

Brad Cliff Dwelling in mesquite finished with sealcoat shallac

Rob Arnberger No mas and bigboots in basswood