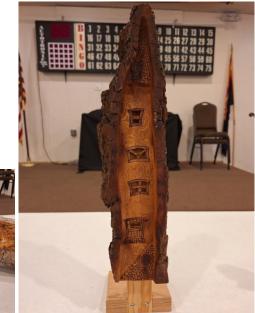

# **SHOW AND TELL**

Dick Minch Bark finished with clear acrylic

Bob King Lotus finished with acrylic

Brad Cliff Dwelling in mesquite finished with sealcoat shallac

Rob Arnberger No mas and bigboots in basswood