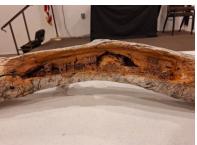

#### **THANKS**

Thank you Paul for holding the class on carving a face in bark. This is a two part class so please bring your bark with you to the March meeting to finish.

# **SHOW AND TELL**

Dick Minch Bark finished with clear acrylic

Bob King Lotus finished with acrylic

Brad Cliff Dwelling in mesquite finished with sealcoat shallac

Rob Arnberger No mas and bigboots in basswood