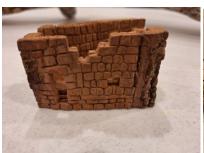

# **SHOW AND TELL**

Dick Minch Bark finished with clear acrylic

Bob King Lotus finished with acrylic

Brad Cliff Dwelling in mesquite finished with sealcoat shallac

Rob Arnberger No mas and bigboots in basswood