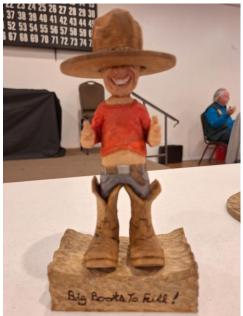

# **SHOW AND TELL**

Dick Minch Bark finished with clear acrylic

Bob King Lotus finished with acrylic

Brad Cliff Dwelling in mesquite finished with sealcoat shallac

Rob Arnberger No mas and bigboots in basswood