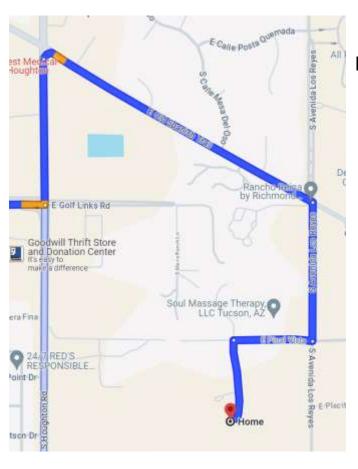

# **Directions from Houghton:**

**East on Old Spanish Trail** 

**South on Avenida Los Reyes** 

**West on Pinal Vista** 

South between 2<sup>nd</sup> and 3<sup>rd</sup> house on left

We are straight ahead at the end of the road