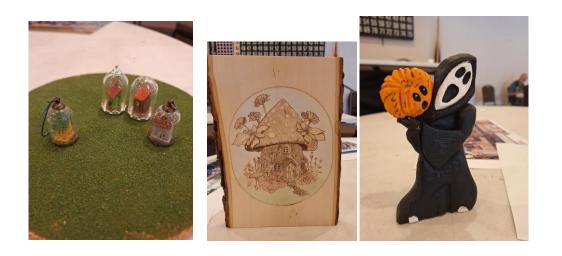

# SHOW AND TELL

| Michael | Mushroom house                              | finished woodburning with color |
|---------|---------------------------------------------|---------------------------------|
| Judity  | Scream and pumpkin                          | basswood                        |
| Bud     | You guessed it, miniture houses under glass |                                 |