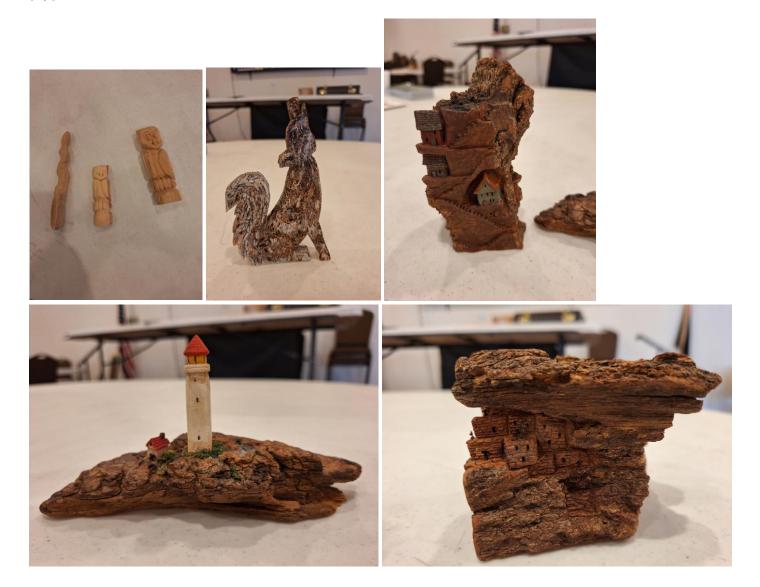

#### SHOW AND TELL

| Justin (guest) | Two owls       |
|----------------|----------------|
| Judith         | Coyote         |
| Bud            | More minitures |