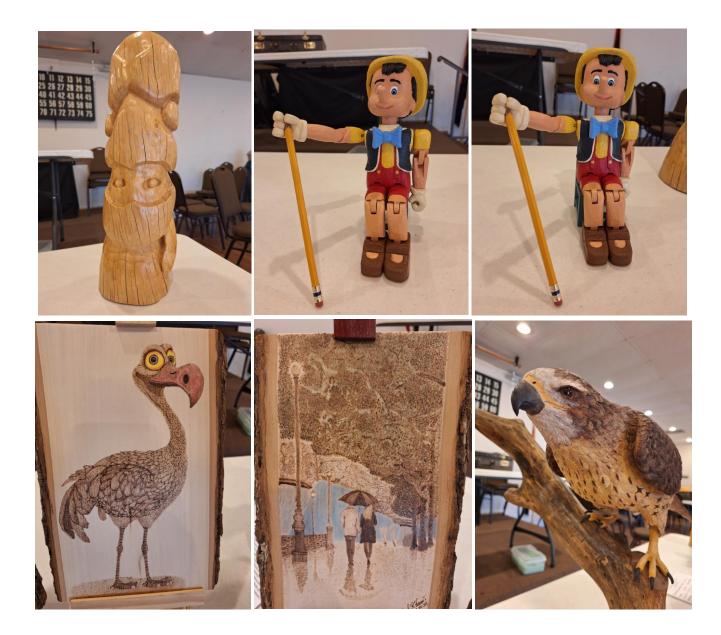

## SHOW AND TELL

| Jack    | Pinocchio                       |                 |
|---------|---------------------------------|-----------------|
| Mark    | sebastian                       | tupelo/acrylics |
| Justin  | cosmo spacema                   | n pine          |
| Michael | woodburn of walking in the rain |                 |
| Michael | woodburn of silly flamingo      |                 |
| Judith  | Horse on plywo                  | od              |
| Brad    | spoons, just to s               | show painting   |