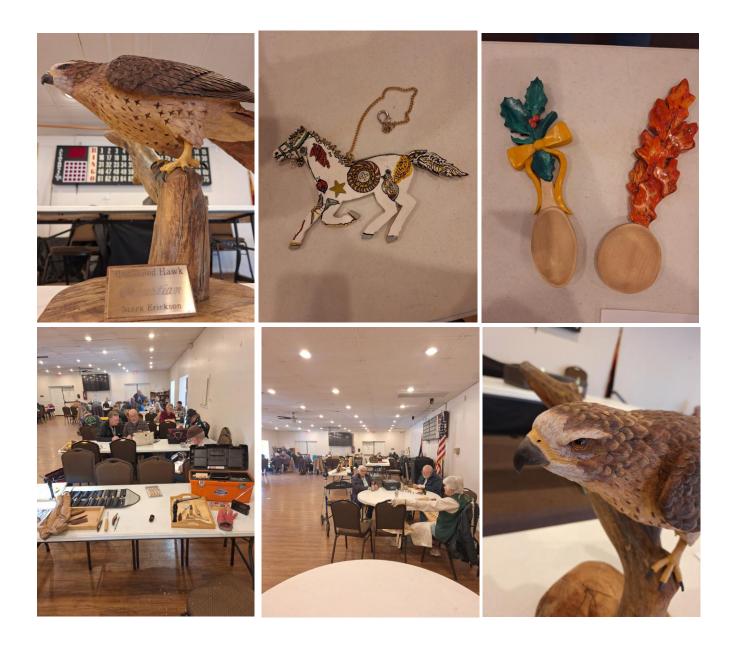

## SHOW AND TELL

| Jack    | Pinocchio                       |                 |
|---------|---------------------------------|-----------------|
| Mark    | sebastian                       | tupelo/acrylics |
| Justin  | cosmo spacema                   | n pine          |
| Michael | woodburn of walking in the rain |                 |
| Michael | woodburn of silly flamingo      |                 |
| Judith  | Horse on plywo                  | od              |
| Brad    | spoons, just to s               | show painting   |