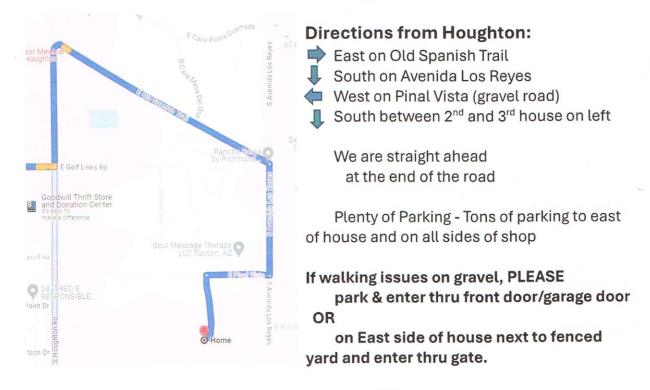

50/50 Jeff

Southwest Woodcarvers Annual Picnic

Saturday, April 12<sup>th</sup> 2025 9am

## Peggy & Chuck Huffman 10580 East Pinal Vista Tucson, AZ 85730